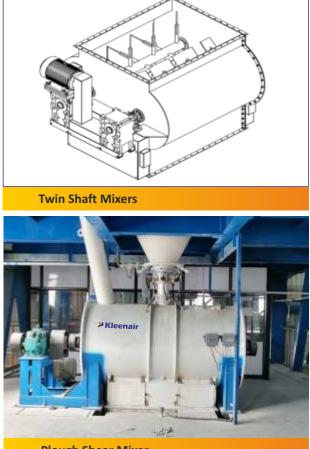

## **Specialized Mixers**

Plough Shear Mixer

Characterised by outstanding precision, productivity and reliability.