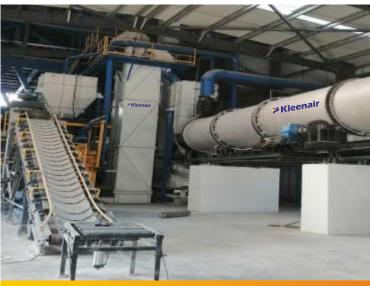

#### Dry mortar mix plant consists of

- Wet sand feeding & drying system,
- Cement handling system,
- Chemical Handling System
- Raw material storage system,
- Weighing , batching & mixing system,
- Finished product storage bin,
- Packing system,
- Dust collection system
- Automation & Control system