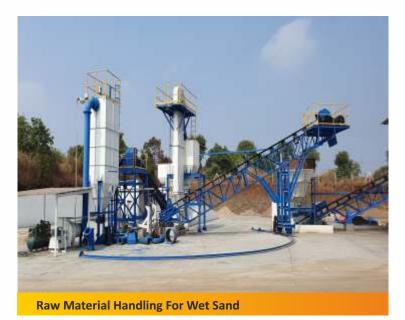

#### Dry mortar mix plant consists of

- Wet sand feeding & drying system,
- Cement handling system,
- Chemical Handling System
- Raw material storage system,
- Weighing , batching & mixing system,
- Finished product storage bin,
- Packing system,
- Dust collection system
- Automation & Control system