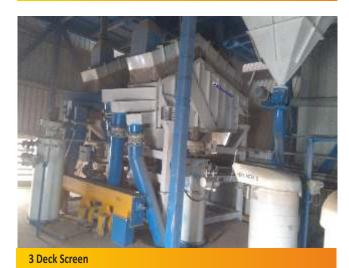

#### Dry mortar mix plant consists of

- Wet sand feeding & drying system,
- Cement handling system,
- Chemical Handling System
- Raw material storage system,
- Weighing , batching & mixing system,
- Finished product storage bin,
- Packing system,
- Dust collection system
- Automation & Control system