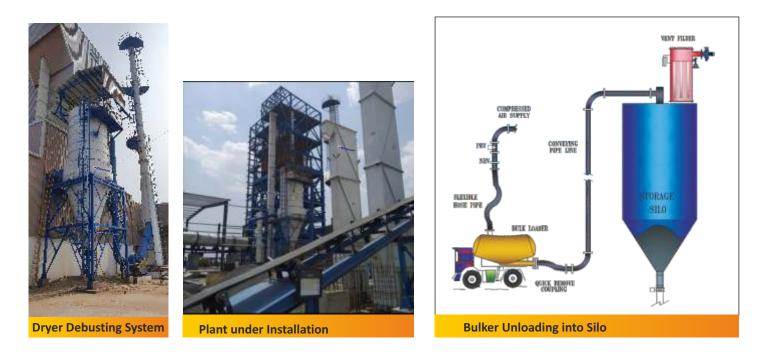

#### Dry mortar mix plant consists of

- Wet sand feeding & drying system,
- Cement handling system,
- Chemical Handling System
- Raw material storage system,
- Weighing , batching & mixing system,
- Finished product storage bin,
- Packing system,
- Dust collection system
- Automation & Control system