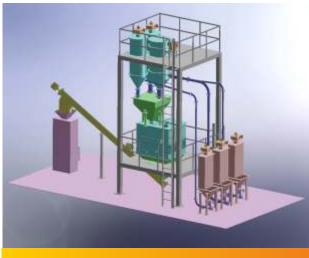

#### 5-10 TPH Medium Scale Semi-Automatic Dry Mix Mortar Plant

Advantages : Small & Economical investment, Suitable for small and medium-sized enterprises, where plant height is limited Installation height of about 6.5 meters, suitable for customers with limited plant height; The operation is convenient, 1-2 people can operate production; High output & consistent quality

#### 20-40 TPH Fully Automatic Dry Mortar Mix Plant

Special design, compact structure, simple operation, environmental protection and high-level automation, continuous production and high output., ensuring consistent quality of the product. Suitable for medium and large-scale manufacturers, equipped with automatic packaging system, one-button control of all equipment.