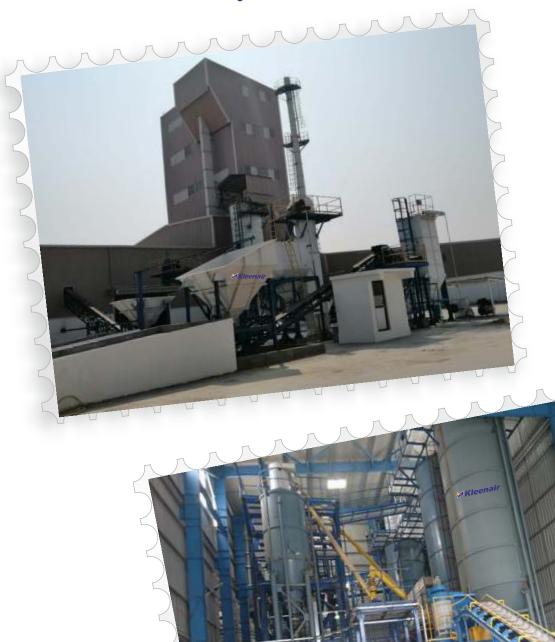

#### 5-10 TPH Medium Scale Semi-Automatic Dry Mix Mortar Plant

Advantages : Small & Economical investment, Suitable for small and medium-sized enterprises, where plant height is limited Installation height of about 6.5 meters, suitable for customers with limited plant height; The operation is convenient, 1-2 people can operate production; High output & consistent quality

#### 20-40 TPH Fully Automatic Dry Mortar Mix Plant

Special design, compact structure, simple operation, environmental protection and high-level automation, continuous production and high output., ensuring consistent quality of the product. Suitable for medium and large-scale manufacturers, equipped with automatic packaging system, one-button control of all equipment.