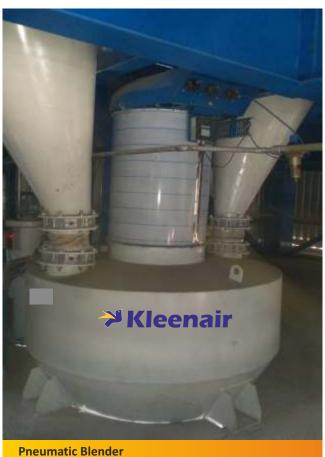

#### Dry mortar mix plant consists of

- Wet sand feeding & drying system,
- Cement handling system,
- Chemical Handling System
- Raw material storage system,
- Weighing , batching & mixing system,
- Finished product storage bin,
- Packing system,
- Dust collection system
- Automation & Control system