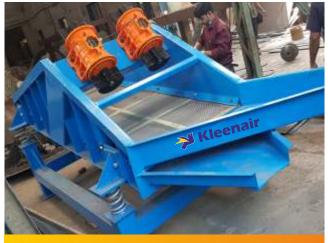

y with dedicated facilities on batching & blending of all the necessary ingredients in highly-controlled process. In this way, different types of Dry Mix Mortar products with welldefined properties & performance to meet specific requirement and application can be produced. Today the Dry Mix Mortar is conquering the market by replacing the traditional job site mixing mortar because of its various advantages.

Minimum space required for the storage Minimum supervision requires intent quality

#### Dry mortar mix plant consists of

- Wet sand feeding & drying system,
- Cement handling system,
- Chemical Handling System
- Raw material storage system,
- Weighing , batching & mixing system,
- Finished product storage bin,
- Packing system,
- Dust collection system
- Automation & Control system



Single Deck Screen



#### 5-10 TPH Medium Scale Semi-Automatic Dry Mix Mortar Plant

Advantages : Small & Economical investment, Suitable for small and medium-sized enterprises, where plant height is limited Installation height of about 6.5 meters, suitable for customers with limited plant height; The operation is convenient, 1-2 people can operate production; High output & consistent quality

#### 20-40 TPH Fully Automatic Dry Mortar Mix Plant

Special design, compact structure, simple operation, environmental protection and high-level automation, continuous production and high output., ensuring consistent quality of the product. Suitable for medium and large-scale manufacturers, equipped with automatic packaging system, one-button control of all equipment.



## **Specialized Mixers**