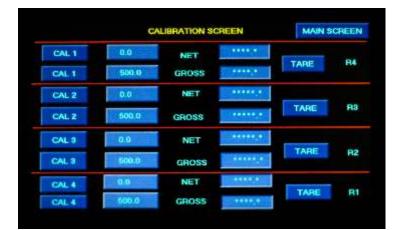

# **User Friendly Automation and Control System**

**Skid Mounted Portable Mixing Plant** 

Kleenair House , Gat No.120-122, Pirangut, Tal : Mulshi , Dist. Pune : 412115 , Maharashtra, India Tel : 91 20 6675 0380/81/82/84 | Fax: 91 20 6675 0394